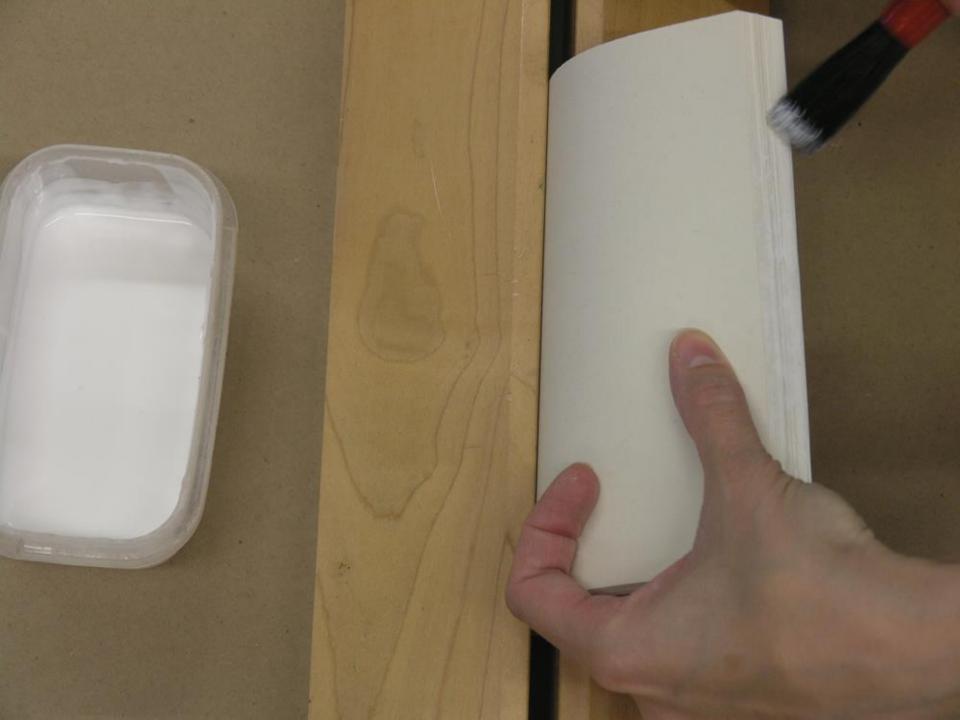

# Paper Repair

STRAIGHT TEARS (HEAT SET TISSUE)

# Paper Repair

CURVED, FEATHERED TEARS

Cycle. Am. J. Phys., 22:20.
With Guy G. Goyer, and Ruth Gruen
clectrically charged aerosols. J. Phys. Oscillations
of the control of the cont Am. J. Phys., 22-20. duence on filtration rate. of the Second electrically charged aerosols. J. Phys. Oscales. Jr. The electrical oscales. electrically charged aeroson.
With Robert H. Smellie, Jr. The electroson sulphur hydrosol. J. Phys. Charges. of the Second Internamonodisperse sulphur hydrosola J. Panale vol. 1, p. 259. London, Mith Robert J. Archer. The effect of book Publications. sfer of surface films: Gas/ evaporation of water. Ann. N.V. With Pui-Kum Lee. A forward Proceedings of the Second wity, Vol. 1, p. 102. Lonentific Publications. nodisperse solid aerosols: face. In: Proceedise of me. ence, p. 438. · rface Activity, 111: enaktive Stoffe, 3., Cologn Council Pub-Scientific vestigating the mole. The filtration of silica