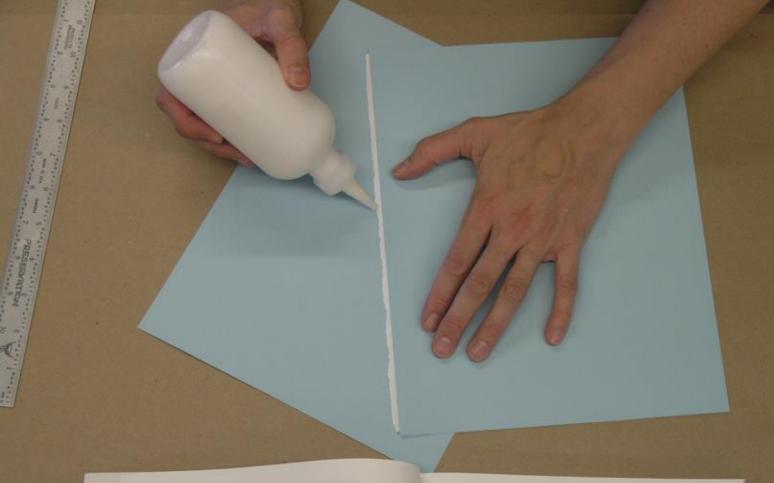

# Repair Techniques

# Paper Repair

STRAIGHT TEARS (FILMOPLAST)

MODIAST R

With H. Klein and E. Orent. The effects of magnesit im deficiency on the teeth and their supporting structures in rats. Am. J.

With H. G. Day and H. D. Kruse. Studies on magnesium deficiency in animals. VII. The effects of magnesium deprivation, with superimposed calcium deficiency, on the animal body, as revealed by symptomatology and blood changes. J. Biol. Chem.,