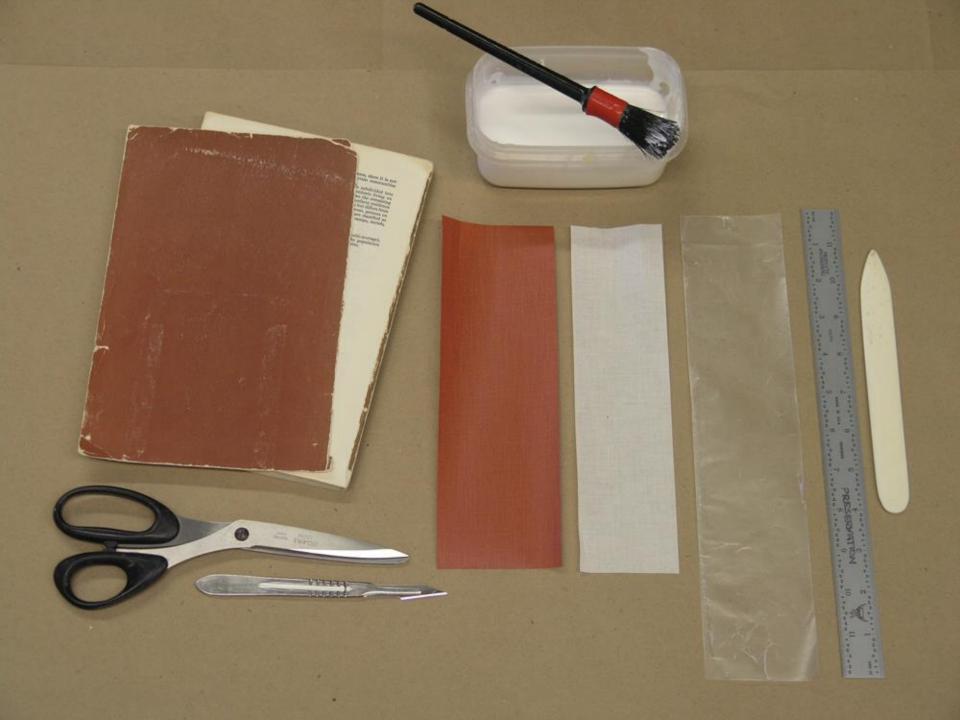

онялъ, что свадьба уже состоял и мысленно поблагодарилъ мать за то, что она прі чила къ его отсутствію тяжкое это торжество. Вм'яст темъ онъ спрашивалъ себя, какъ же теперь съ нею в тится, о чемъ будетъ говорить, удастся ли ему пр ей измѣну. Ибо, какъ ни верти, это была несомн мѣна по отношенію къ памяти отца, — а туть еш ла мысль, что отчимомъ является пухлоусый и дядя Генрихъ, и, когда Мартынъ на Рождеств мать принялась его обнимать и плакать, сло въ угоду Генриху, обычную сдержанность, 1 да было дъваться отъ торжественнаго по чима и его добрыхъ растроганныхъ глазъ дъ Ма

о, упо

такая

villec

чужь

Вообще, въ этотъ послѣдній универси тынъ то и дѣло чуялъ кознодѣйство нѣ старающихся ему доказать, что жизнь кая, счастливая штука, какой онъ ее ніе Сони, постоянное вниманіе, котора









classified as urban is the same as that in the 1950 Census, since it is not feasible to take into account population growth in certain communities or annexations of territory since the census date.

Parm and nonfarm residence: The rural population is subdivided into the rural-farm population, which comprises all rural residents living on the same and the rural-nonfarm population, which comprises the remaining farms and nonfarm residence rural population. The method of determining farm and nonfarm residence in the March 1957 survey is the same as in the 1950 Census but differs from that used in earlier surveys and censuses. In the 1950 Census, persons on that used in earlier surveys and censuses. In the 1950 Census, persons on monfarm: furthermore, all persons in institutions, summer camp