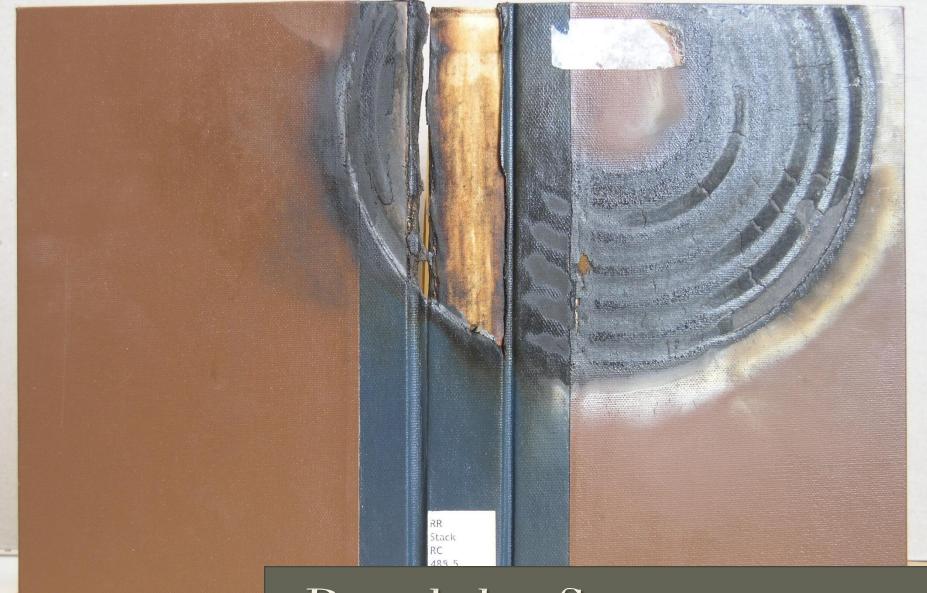

## Disaster Recovery

### WATER

#### **CARELESSNESS**

(Drink Spills, Falls)

Dasling: a letter from you and a good from Cercher you. Box # is what was on it. 1 lie of Dec. 14, 1898 mas born Arkania born May 27, 1824 It is the first time in my S. C. of Proster to 1945 life & ever opened Christmas parkager in actifier but Lady it was few. Everone was around to watch and to help out when I come to the long tuffler got, guite heavy, I was quite sure it was a paint of Rye But it wasn't. the that It is a good idea though the bot was just right. Creathing come though in good shape we are going to have a fattle of seen with chere and crackers Tomast. am a little worried afout Phil. water him blose Because if has whooping Cough he has got a long hard time ahead of Miss Margery Howe Is Wed Becomes Bride of Mr. John W. Kellogg in Local Church.