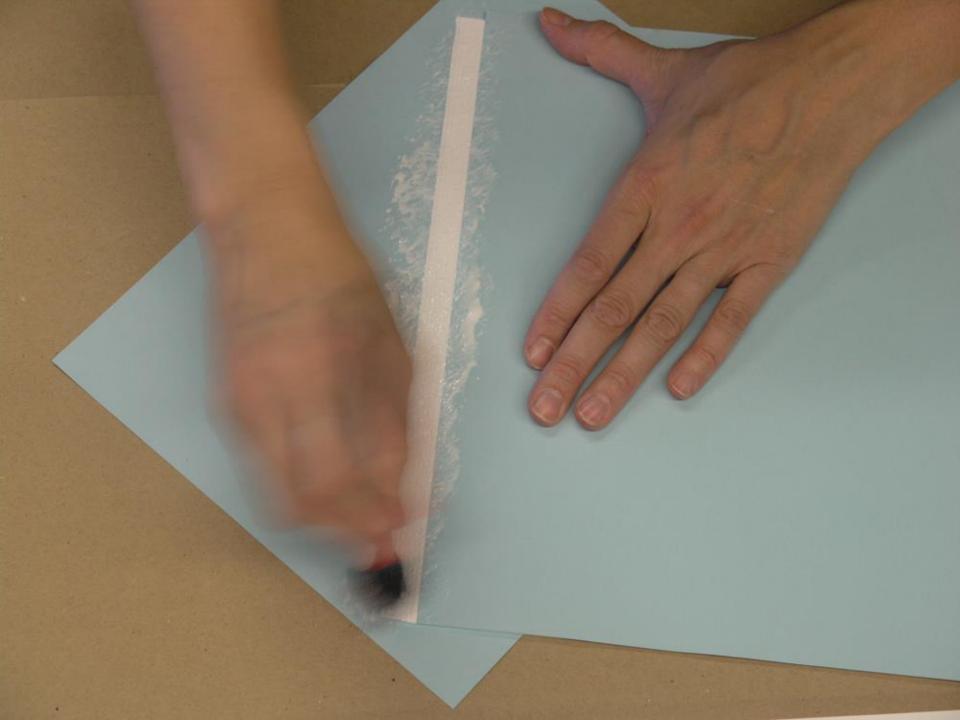

# Paper Repair

STRAIGHT TEARS (FILMOPLAST)

MODIAST R

With H. Klein and E. Orent. The effects of magnesit im deficiency on the teeth and their supporting structures in rats. Am. J.

With H. G. Day and H. D. Kruse. Studies on magnesium deficiency in animals. VII. The effects of magnesium deprivation, with superimposed calcium deficiency, on the animal body, as revealed by symptomatology and blood changes. J. Biol. Chem.,

# Paper Repair

STRAIGHT TEARS (HEAT SET TISSUE)