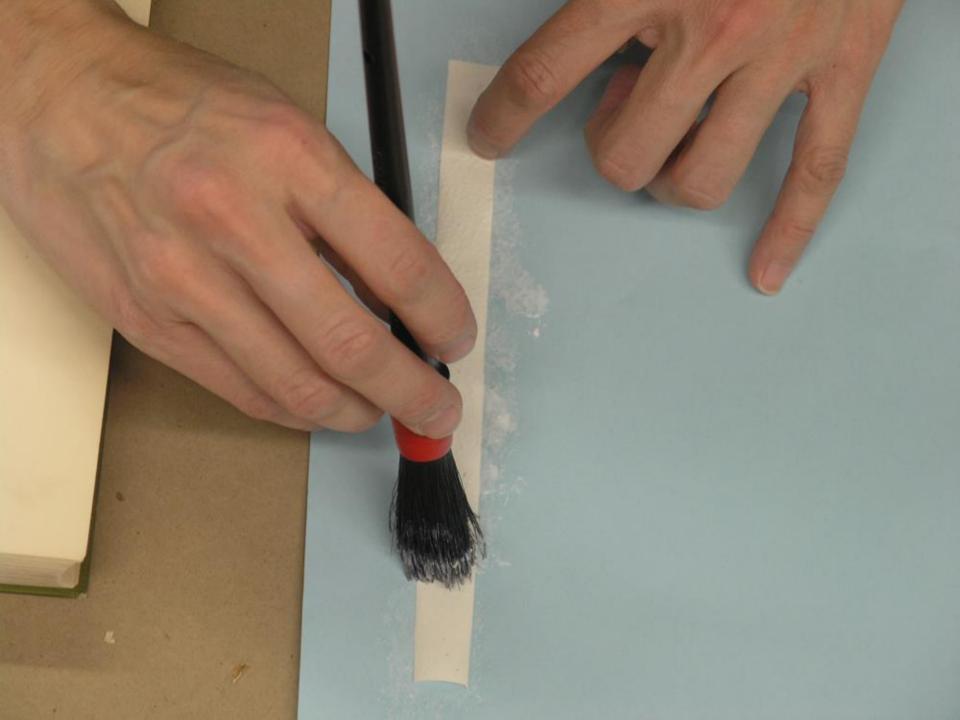

# Paper Repair

STRAIGHT TEARS (FILMOPLAST)

MODIAST R

With H. Klein and E. Orent. The effects of magnesit im deficiency on the teeth and their supporting structures in rats. Am. J.

With H. G. Day and H. D. Kruse. Studies on magnesium deficiency in animals. VII. The effects of magnesium deprivation, with superimposed calcium deficiency, on the animal body, as revealed by symptomatology and blood changes. J. Biol. Chem.,

# Paper Repair

STRAIGHT TEARS (HEAT SET TISSUE)