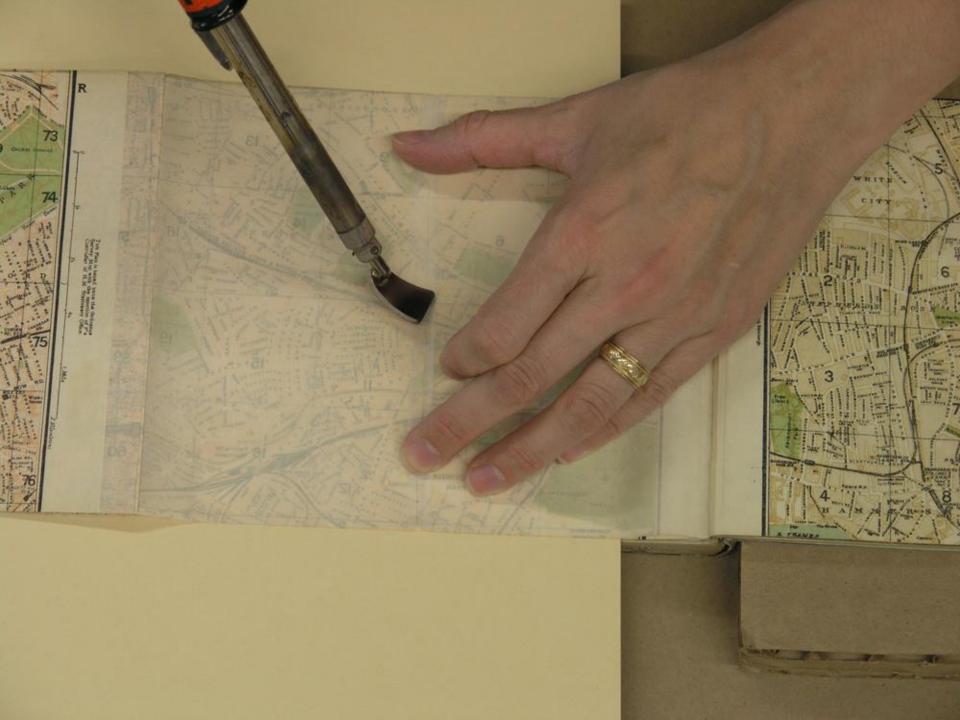

# Paper Repair

STRAIGHT TEARS (FILMOPLAST)

MODIAST R

With H. Klein and E. Orent. The effects of magnesit im deficiency on the teeth and their supporting structures in rats. Am. J.

With H. G. Day and H. D. Kruse. Studies on magnesium deficiency in animals. VII. The effects of magnesium deprivation, with superimposed calcium deficiency, on the animal body, as revealed by symptomatology and blood changes. J. Biol. Chem.,

# Paper Repair

STRAIGHT TEARS (HEAT SET TISSUE)