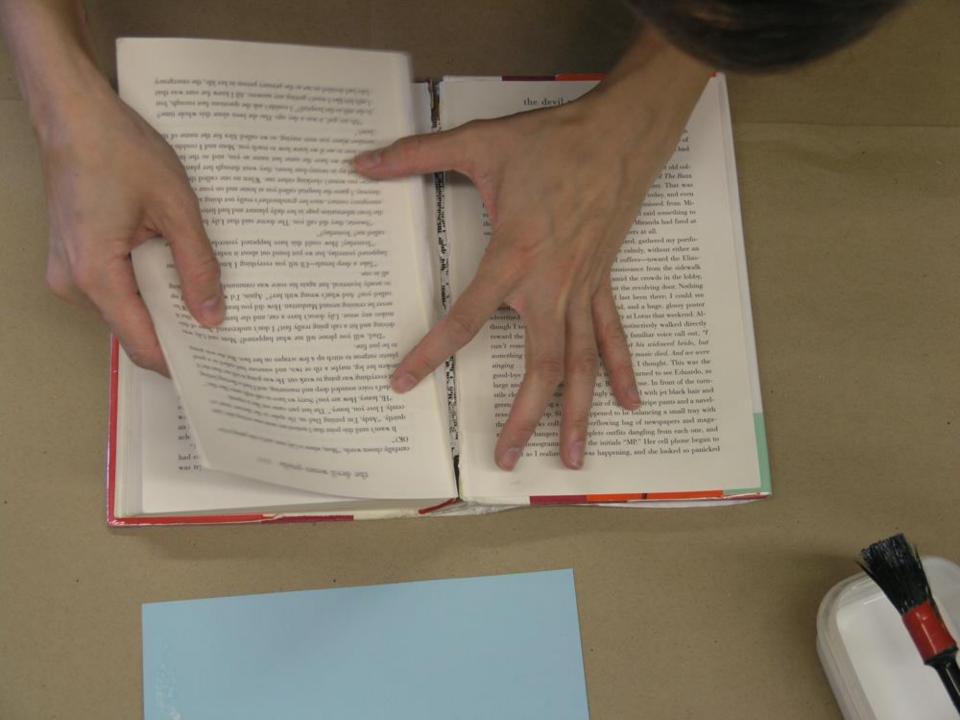

# Repair Techniques

# Paper Repair

STRAIGHT TEARS (FILMOPLAST)

MODIAST R

With H. Klein and E. Orent. The effects of magnesit im deficiency on the teeth and their supporting structures in rats. Am. J.

With H. G. Day and H. D. Kruse. Studies on magnesium deficiency in animals. VII. The effects of magnesium deprivation, with superimposed calcium deficiency, on the animal body, as revealed by symptomatology and blood changes. J. Biol. Chem.,

# Paper Repair

STRAIGHT TEARS (HEAT SET TISSUE)