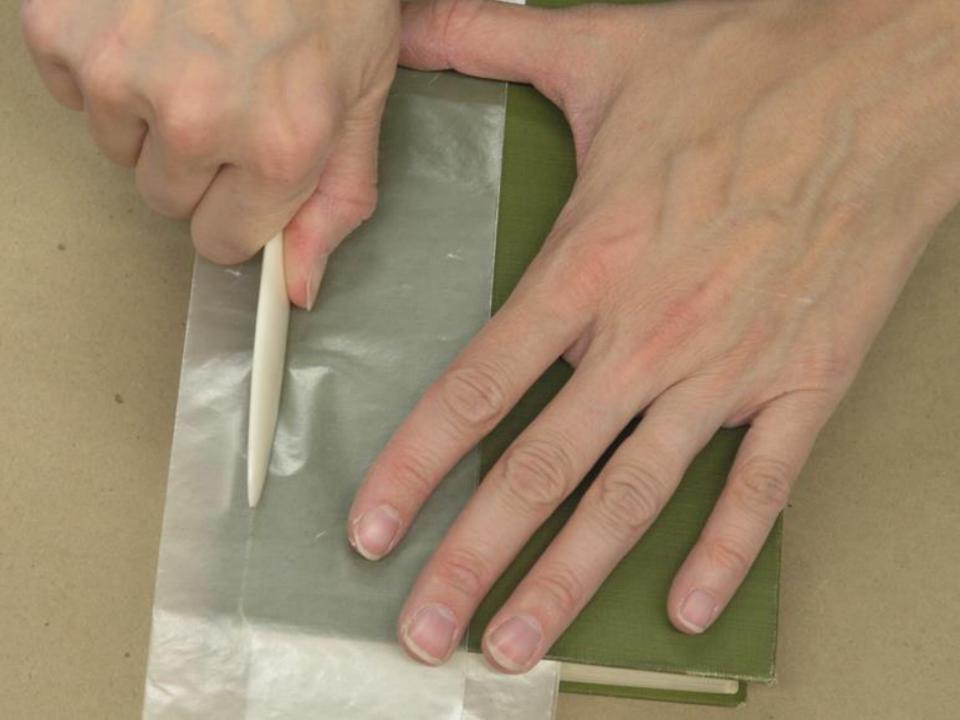

## Inner Joint Repair

Ambrose Swasey Library Collection Double Fan
Adhesive
Binding

гъ мчав римолетная довольная улыбка матери вызвала голько за менліатике было кое-ито лошь. второе каникульное льто не одна только эта матери вызвала у Матери молетная довольная ульюка матери вызвала у Марты переменую переменую перемену гонна в досаду, — гораздо неприятные облас коечто другое на импочкаха досаду. 0 00 01 Замьтиль во всемь страниую перемыну, точно всемы передвигается на цыпочкахь. Дяомь танть дыхане, передвигается на цыпочкахь. Дя почему-то теперь зваль Софью Дмитріевну она тожо говович врих в почему то теперь звая в софою дмитревну почему почему то теперь звая в софою дмитревну почему почем огда «мой другь». Въ немъ появатоже говорила заньженность, голось сталь тише, движенія ные, и теперы уже достаточно было похвалить намяти маркое, чтооы увлажниямсь его глаза. Культэ
София Пмияміамия клибия исклада культэ и жаркое, чтобы увлажнились его глаза. Культъ мистики, — Софья Дмитрієвна глубже, чёмъ нестерпимоз папа папада мистики, сочрыя дмитриевна голуоже, чья в когда лиос на покойнымь, а дядя Генрихь какь-будто наму передь поконнымь, а дядя ген-поконным в для нея трудный, но върный сап OMT. на верина во томъ, какъ счастанвъ Сер. жевь духь видеть ее вь доме у кузена, и однажды даже вынуль пилочку и началь съ пріятной грустью шмыгать вынуль имлочку и началь сь приятной грустыю имыгать сю по ногтямь, — но туть Софья Динтрієвна не выдержа-мента памента паме да и глухо засмѣялась, и совершенно неожиданно смѣхъ