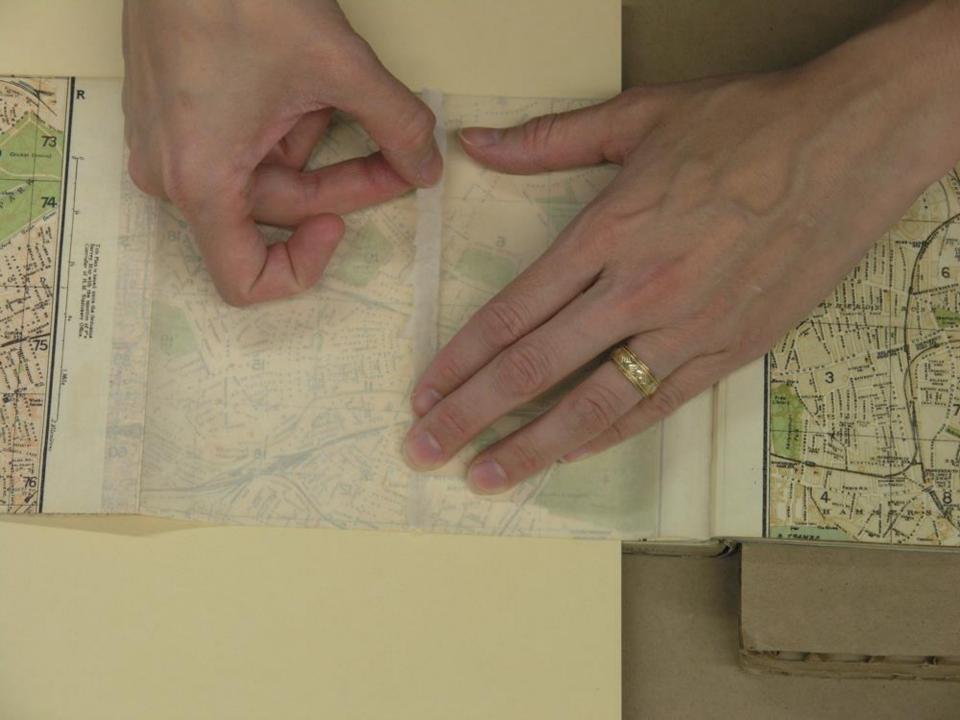

# Paper Repair

STRAIGHT TEARS (FILMOPLAST)

MODIAST R

With H. Klein and E. Orent. The effects of magnesit im deficiency on the teeth and their supporting structures in rats. Am. J.

With H. G. Day and H. D. Kruse. Studies on magnesium deficiency in animals. VII. The effects of magnesium deprivation, with superimposed calcium deficiency, on the animal body, as revealed by symptomatology and blood changes. J. Biol. Chem.,

# Paper Repair

STRAIGHT TEARS (HEAT SET TISSUE)