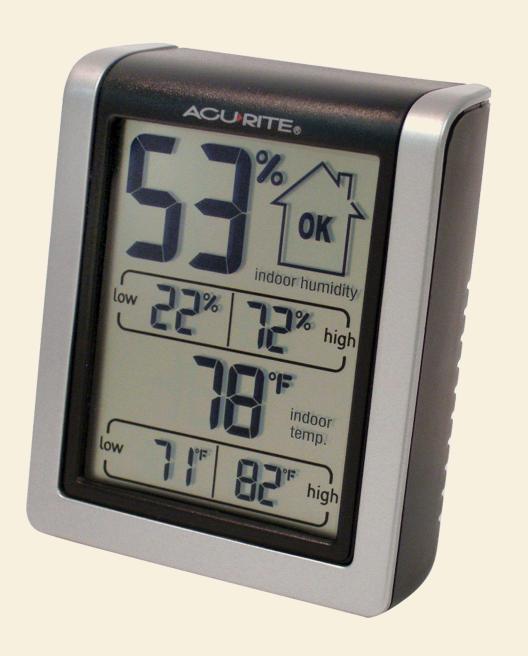

#### **HYGROMETER**

EXAMPLE:
ACURITE INDOOR
HUMIDITY MONITOR

#### Around \$10 at:

Amazon

Home Depot

Lowes

Target

Walmart

& elsewhere