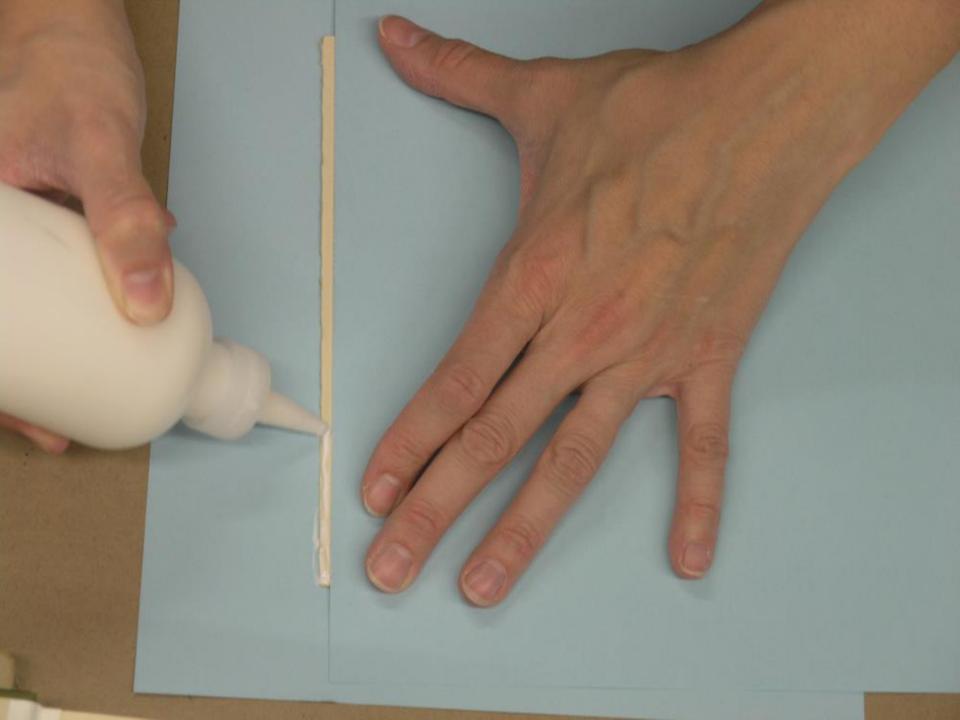

## Inner Joint Repair

Ambrose Swasey Library Collection Double Fan
Adhesive
Binding

гъ мчав римолетная довольная улыбка матери вызвала голько за менліатике было кое-ито лошь. второе каникульное льто не одна только эта матери вызвала у Матери молетная довольная ульюка матери вызвала у Марты переменую переменую перемену гонна в досаду, — гораздо неприятные облас коечто другое на импочкаха досаду. 0 00 01 Замьтиль во всемь страниую перемыну, точно всемы передвигается на цыпочкахь. Дяомь танть дыхане, передвигается на цыпочкахь. Дя почему-то теперь зваль Софью Дмитріевну она тожо говович врих в почему то теперь звая в софою дмитревну почему почему то теперь звая в софою дмитревну почему почем огда «мой другь». Въ немъ появатоже говорила заньженность, голось сталь тише, движенія ные, и теперы уже достаточно было похвалить намяти маркое, чтооы увлажниямсь его глаза. Культэ
София Пмияміамия клибия исклада культэ и жаркое, чтобы увлажнились его глаза. Культъ мистики, — Софья Дмитрієвна глубже, чёмъ нестерпимоз папа папада мистики, сочрыя дмитриевна голуоже, чья в когда лиос на покойнымь, а дядя Генрихь какь-будто наму передь поконнымь, а дядя ген-поконным в для нея трудный, но върный сап OMT. на верина во томъ, какъ счастанвъ Сер. жевь духь видеть ее вь доме у кузена, и однажды даже вынуль пилочку и началь съ пріятной грустью шмыгать вынуль имлочку и началь сь приятной грустыю имыгать сю по ногтямь, — но туть Софья Динтрієвна не выдержа-мента памента паме да и глухо засмѣялась, и совершенно неожиданно смѣхъ