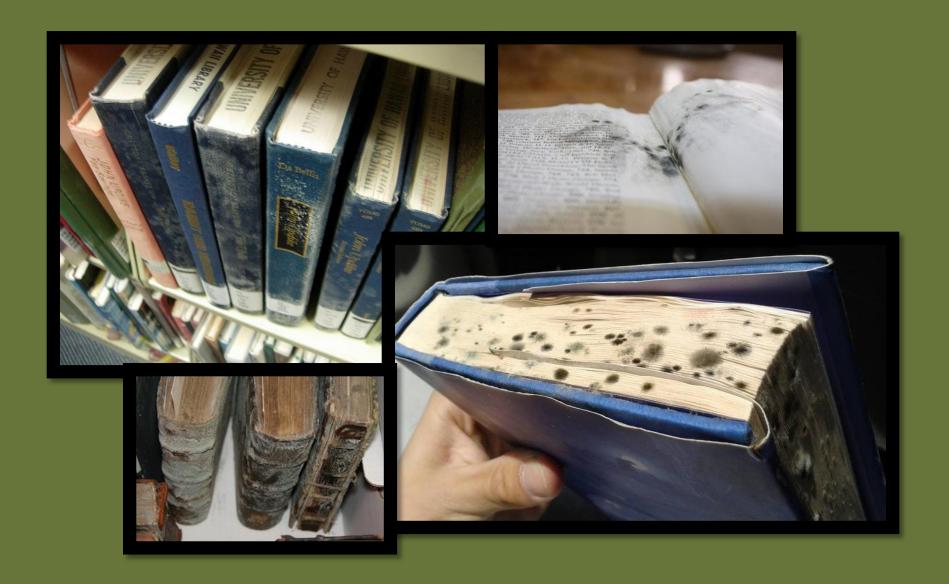

# IMOLD ISAHAZARD TO YOUR HEALTH!!

- Look underneath the dustjacket.
- Investigate the squares.
- Check the head and endcaps.
- Look inside the covers.
- Have a look at the edges of the book.

# WHERE TO FIND MOLD

- Environment is too moist and humid
- Air is not circulating
- Mold loves the dark
- Mold and mildew lives on organic materials (leather, wood, paper, cloth)
- Becomes active and sends out spores, travelling throughout your environment

# WHY, OHY?

## doesn't die; it just sleeps & waits for an opportune moment.

- Active mold will smudge and smear. Dormant mold will brush off.
- Protective clothing, gloves and a face mask should be worn while handling moldy materials
- Do not attempt to clean moldy materials your home or office, as the mold spores will be released into the air

## STEPS TO TAKE

- Place items in a sealed bag and bring outdoors into the sunshine
- Once the mold is dry, use a HEPA vacuum or small brush outdoors
- Wash hands with warm soap and water
- Take action to prevent further mold growth (a dry environment with circulating air)