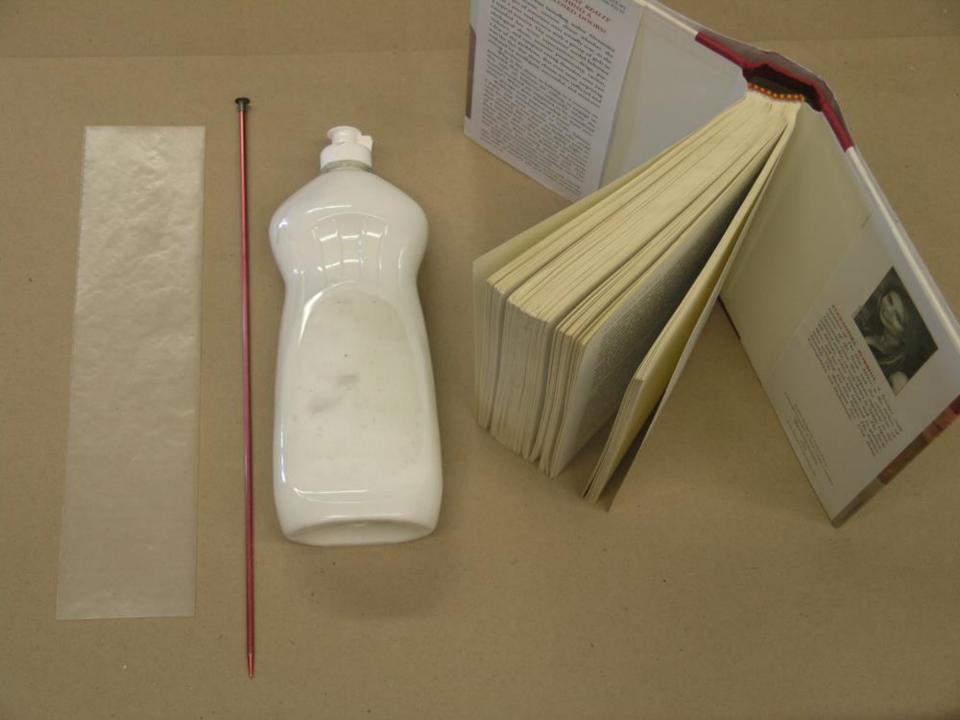

# Tools Materials

## Inner Joint Repair

Ambrose Swasey Library Collection Double Fan
Adhesive
Binding

гъ мчав римолетная довольная улыбка матери вызвала голько за менліатике было кое-ито лошь. второе каникульное льто не одна только эта матери вызвала у Матери молетная довольная ульюка матери вызвала у Марты переменую переменую перемену гонна в досаду, — гораздо неприятные облас коечто другое на импочкаха досаду. 0 00 01 Замьтиль во всемь страниую перемыну, точно всемы передвигается на цыпочкахь. Дяомь танть дыхане, передвигается на цыпочкахь. Дя почему-то теперь зваль Софью Дмитріевну она тожо говович врих в почему то теперь звая в софою дмитревну почему почему то теперь звая в софою дмитревну почему почем огда «мой другь». Въ немъ появатоже говорила заньженность, голось сталь тише, движенія ные, и теперы уже достаточно было похвалить намяти маркое, чтооы увлажниямсь его глаза. Культэ
София Пмияміамия клибия исклада культэ и жаркое, чтобы увлажнились его глаза. Культъ мистики, — Софья Дмитрієвна глубже, чёмъ нестерпимоз папа папада мистики, сочрыя дмитриевна голуоже, чья в когда лиос на покойнымь, а дядя Генрихь какь-будто наму передь поконнымь, а дядя ген-поконным в для нея трудный, но върный сап OMT. на верина во томъ, какъ счастанвъ Сер. жевь духь видеть ее вь доме у кузена, и однажды даже вынуль пилочку и началь съ пріятной грустью шмыгать вынуль имлочку и началь сь приятной грустыю имыгать сю по ногтямь, — но туть Софья Динтрієвна не выдержа-мента памента паме да и глухо засмѣялась, и совершенно неожиданно смѣхъ