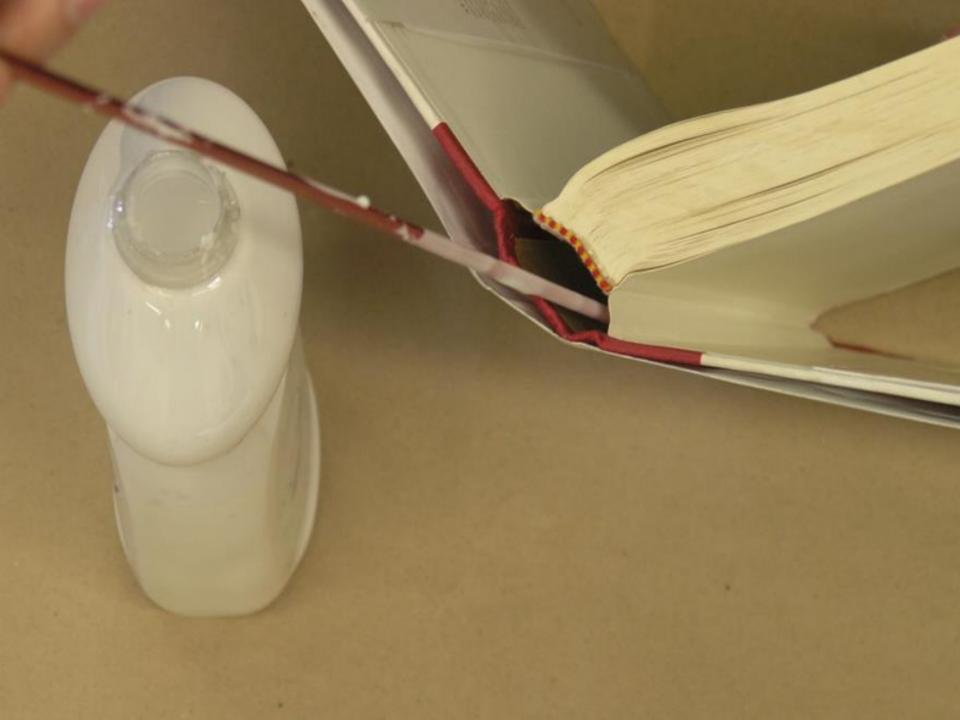

## Inner Joint Repair

Ambrose Swasey Library Collection Double Fan
Adhesive
Binding

гъ мчав римолетная довольная улыбка матери вызвала голько за менліатике было кое-ито лошь. второе каникульное льто не одна только эта матери вызвала у Матери молетная довольная ульюка матери вызвала у Марты переменую переменую перемену гонна в досаду, — гораздо неприятные облас коечто другое на импочкаха досаду. 0 00 01 Замьтиль во всемь страниую перемыну, точно всемы передвигается на цыпочкахь. Дяомь танть дыхане, передвигается на цыпочкахь. Дя почему-то теперь зваль Софью Дмитріевну она тожо говович врих в почему то теперь звая в софою дмитревну почему почему то теперь звая в софою дмитревну почему почем огда «мой другь». Въ немъ появатоже говорила заньженность, голось сталь тише, движенія ные, и теперы уже достаточно было похвалить намяти маркое, чтооы увлажниямсь его глаза. Культэ
София Пмияміамия клибия исклада культэ и жаркое, чтобы увлажнились его глаза. Культъ мистики, — Софья Дмитрієвна глубже, чёмъ нестерпимоз папа папада мистики, сочрыя дмитриевна голуоже, чья в когда лиос на покойнымь, а дядя Генрихь какь-будто наму передь поконнымь, а дядя ген-поконным в для нея трудный, но върный сап OMT. на верина во томъ, какъ счастанвъ Сер. жевь духь видеть ее вь доме у кузена, и однажды даже вынуль пилочку и началь съ пріятной грустью шмыгать вынуль имлочку и началь сь приятной грустыю имыгать сю по ногтямь, — но туть Софья Динтрієвна не выдержа-мента памента паме да и глухо засмѣялась, и совершенно неожиданно смѣхъ