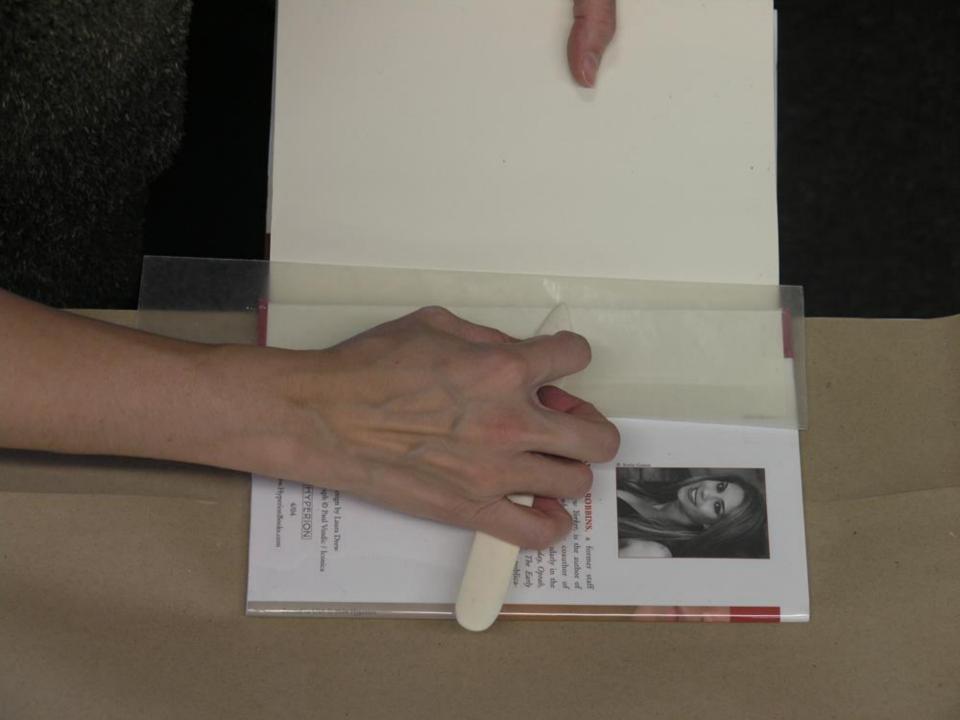

# Paper Repair

STRAIGHT TEARS (FILMOPLAST)

MODIAST R

With H. Klein and E. Orent. The effects of magnesit im deficiency on the teeth and their supporting structures in rats. Am. J.

With H. G. Day and H. D. Kruse. Studies on magnesium deficiency in animals. VII. The effects of magnesium deprivation, with superimposed calcium deficiency, on the animal body, as revealed by symptomatology and blood changes. J. Biol. Chem.,

# Paper Repair

STRAIGHT TEARS (HEAT SET TISSUE)